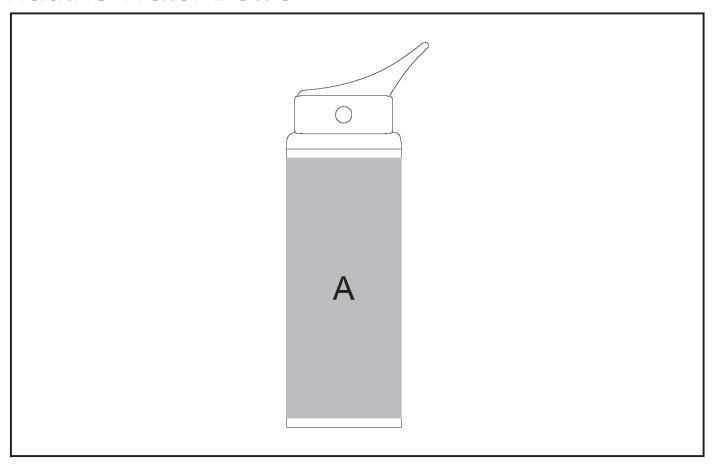

#### **Position A**

1. Pad Printing (PC)

4 Colours

Size: 33mm wide x 60mm high

2. Screen Wrap (SW)

1 Colour

Size: 210mm wide x 120mm high

3. Laser Engraving (LB)

N/A

Size: 33mm wide x 115mm high

4. Digital Print Drinkware (DP-C)

Full Colour

Size: 100mm wide x 70mm high

5. Digital Print Drinkware (DP-D)

Full Colour

Size: 215mm wide x 95mm high